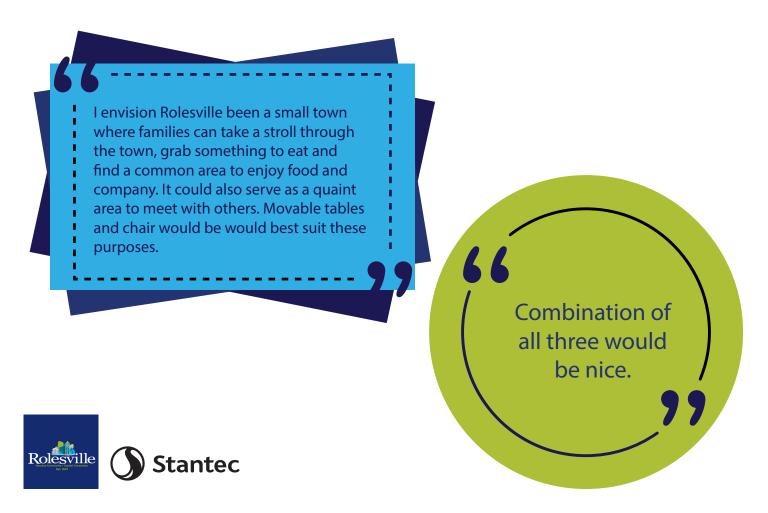

### **Main & Young Public Realm Options**

Please review the following placemaking opportunities. Select one (1) downtown seating option based on your preference. \*

\*While a combination of seating will likely be found in the public realm, please choose which seating is most important to you as a visitor of downtown.

### **Main & Young Public Realm Options**

Additional comments on downtown seating.

A "wordle" below summarizes the additional comments provided on downtown seating. The larger the word appears the more times the word was found in the comments.