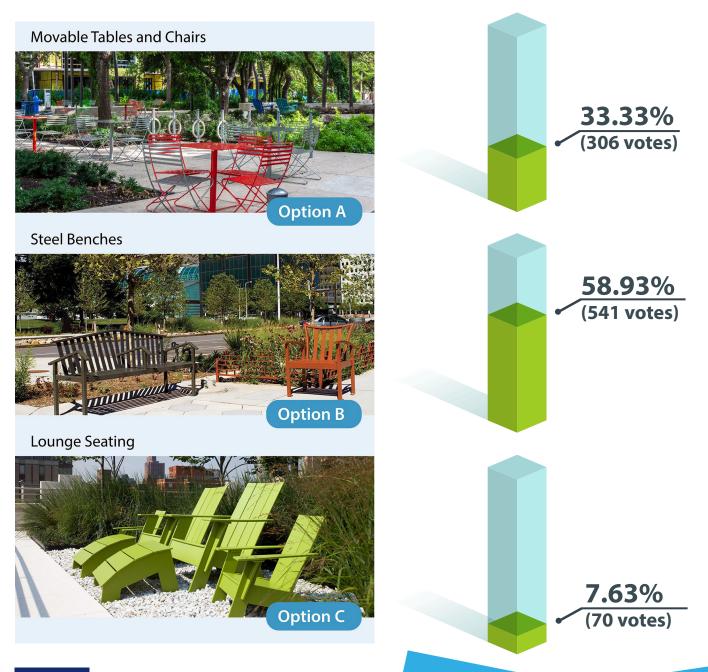

### **Main & Young Public Realm Options**

Please review the following placemaking opportunities. Select one (1) downtown seating option based on your preference. \*

\*While a combination of seating will likely be found in the public realm, please choose which seating is most important to you as a visitor of downtown.

#### **Design Recommendation**

 Benches, and if budget allows support the purchase of movable tables/chairs for businesses to experiment with