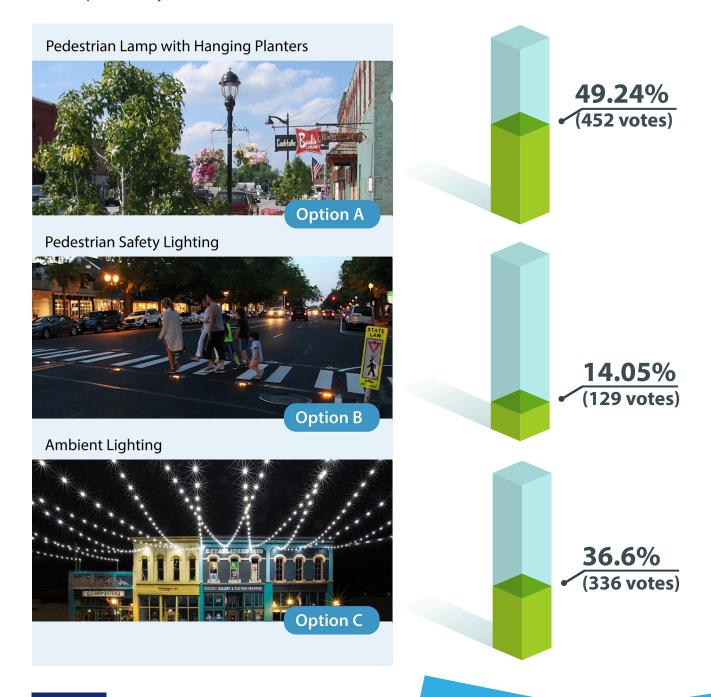

### **Main & Young Public Realm Options**

Please review the following placemaking opportunities. Pick one (1) lighting option based on your preference. \*

\*While a combination of light fixtures will likely be found in the public realm, please choose which lighting is most important to you as a visitor of downtown.

#### **Design Recommendation**

Traditional pedestrian lamp (potential banner location)