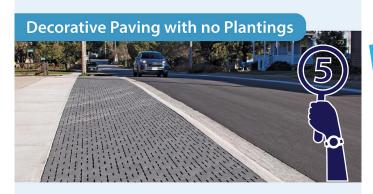

### **Main Street Median Treatment Options**

Please review the following median options. Rank these five (5) median treatment alternatives based on your preference for Main Street.

The ranking order below reflects the public survey voting results.

# **Design Recommendation**

- Blend of Options 1-3
- Incorporate large boulders and native plants
- Based on site lines and safety, incorporate small clusters of ornamental trees
- Investigate partnership on annual color