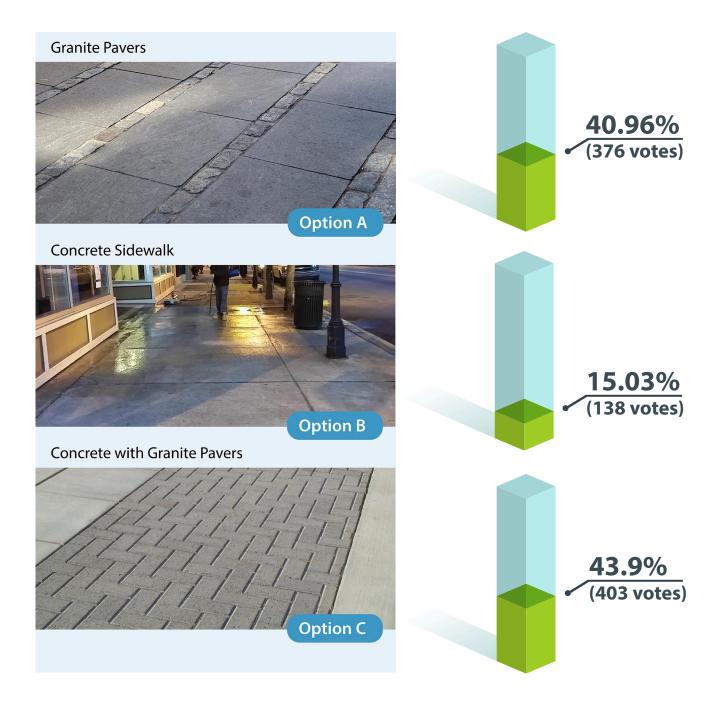

### **Main & Young Public Realm Options**

Please review the following placemaking opportunities. Pick one (1) hardscape option for the downtown sidewalks based on your preference.

#### **Design Recommendation**

 Large format granite pavers in an ashlar pattern with tight joints (granite curb as well)