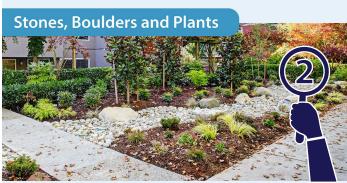

### **Main Street Median Treatment Options**

Please review the following median options. Rank these five (5) median treatment alternatives based on your preference for Main Street.

The ranking order below reflects the public survey voting results.