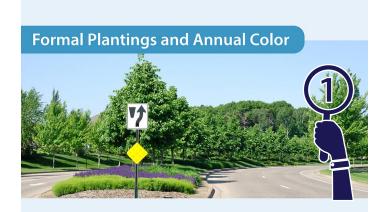

### **Main Street Median Treatment Options**

Please review the following median options. Rank these five (5) median treatment alternatives based on your preference for Main Street.

The ranking order below reflects the public survey voting results.