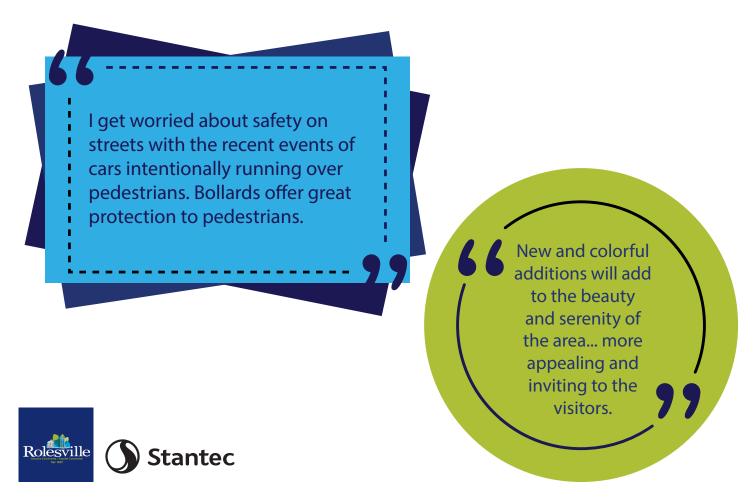

### **Main & Young Public Realm Options**

Please review the following placemaking opportunities. Select one (1) planter option based on your preference.

### **Main & Young Public Realm Options**

Additional comments on planters.

A "wordle" below summarizes the additional comments provided on planters. The larger the word appears the more times the word was found in the comments.