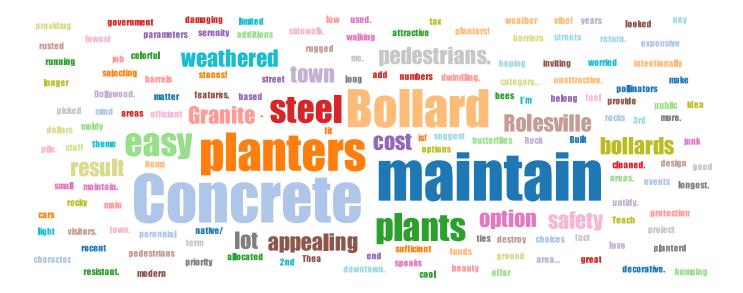

### **Main & Young Public Realm Options**

Additional comments on planters.

A "wordle" below summarizes the additional comments provided on planters. The larger the word appears the more times the word was found in the comments.