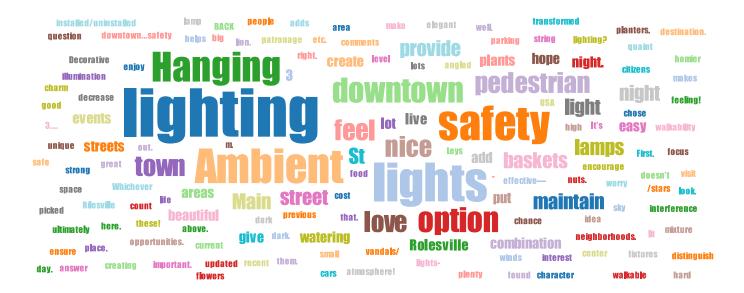

### **Main & Young Public Realm Options**

Additional comments on downtown lighting.

A "wordle" below summarizes the additional comments provided on downtown lighting. The larger the word appears the more times the word was found in the comments.