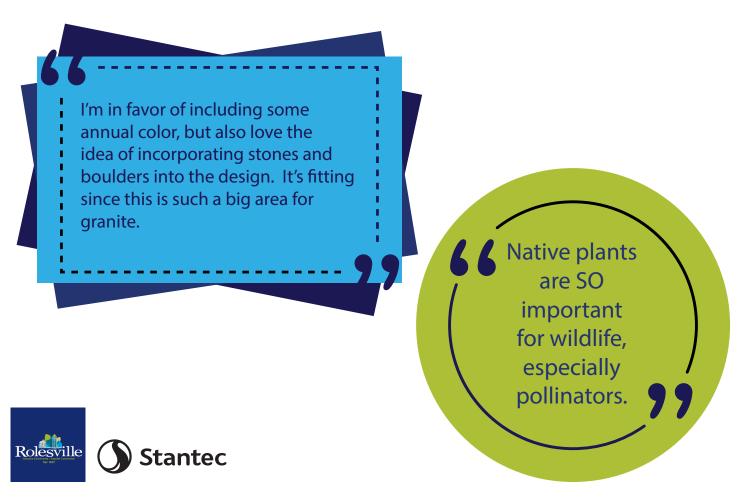

### **Main Street Median Treatment Options**

Additional comments on median treatments for Main Street.

A "wordle" below summarizes the additional comments provided on median treatments. The larger the word appears the more times the word was found in the comments.