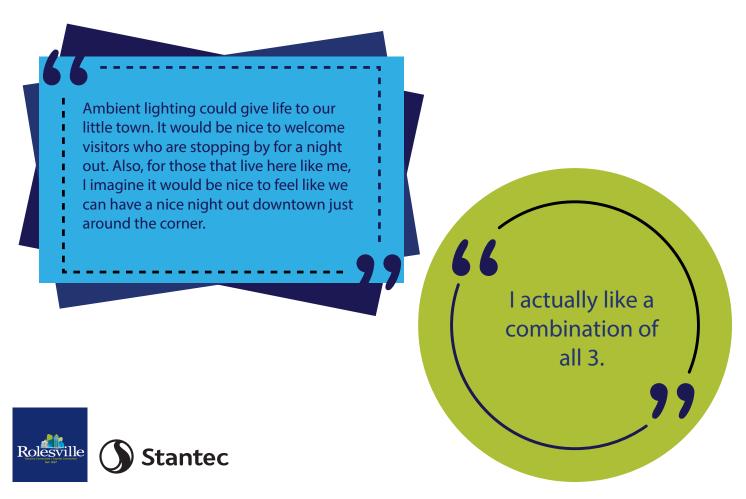

### **Main & Young Public Realm Options**

Additional comments on downtown lighting.

A "wordle" below summarizes the additional comments provided on downtown lighting. The larger the word appears the more times the word was found in the comments.