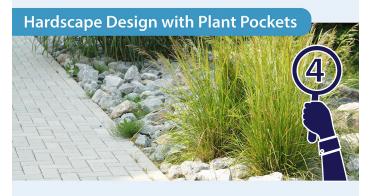

### **Main Street Median Treatment Options**

Please review the following median options. Rank these five (5) median treatment alternatives based on your preference for Main Street.

The ranking order below reflects the public survey voting results.

# **Design Recommendation**

- Blend of Options 1-3
- Incorporate large boulders and native plants
- Based on site lines and safety, incorporate small clusters of ornamental trees
- Investigate partnership on annual color