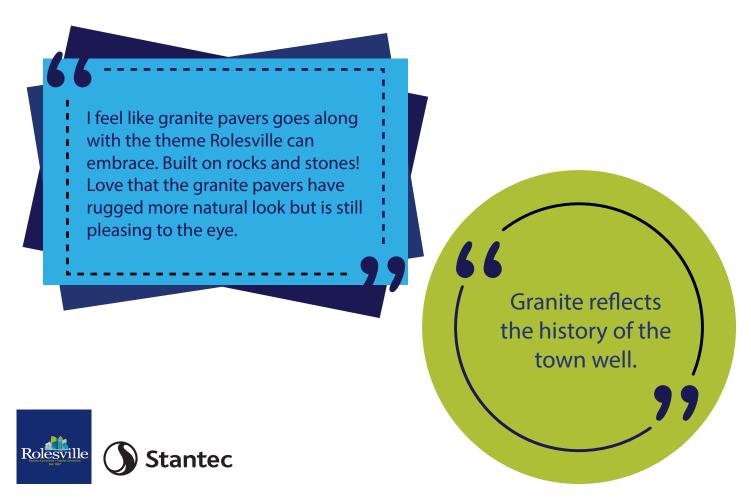

### **Main & Young Public Realm Options**

Additional comments on downtown hardscape/sidewalks.

A "wordle" below summarizes the additional comments provided on downtown sidewalks. The larger the word appears the more times the word was found in the comments.