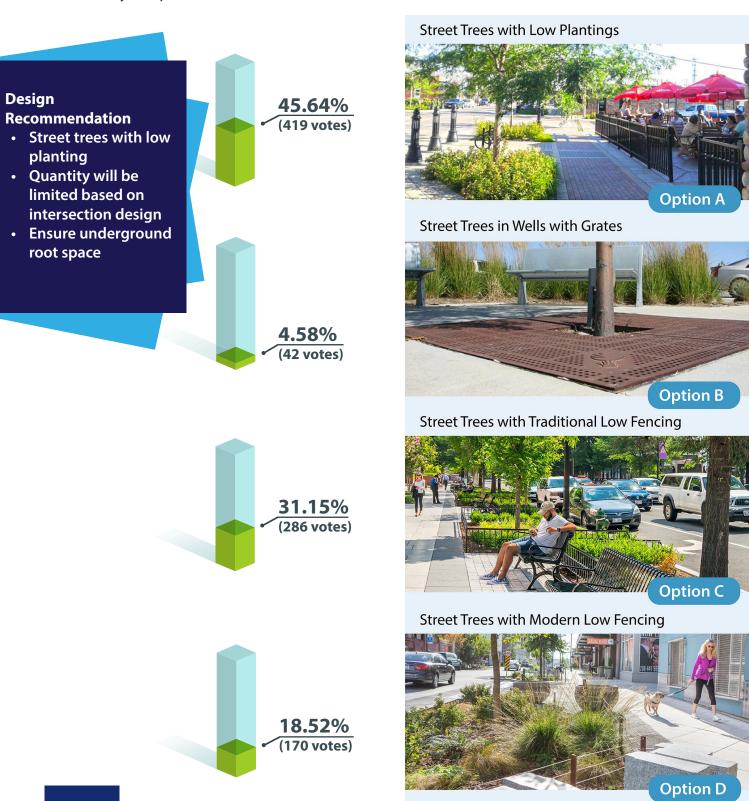

### **Main & Young Public Realm Options**

Please review the following placemaking opportunities. Select one (1) street tree option based on your preference.