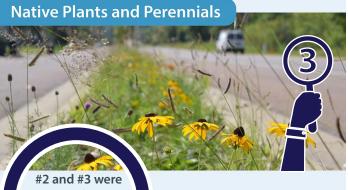

### **Main Street Median Treatment Options**

Please review the following median options. Rank these five (5) median treatment alternatives based on your preference for Main Street.

The ranking order below reflects the public survey voting results.