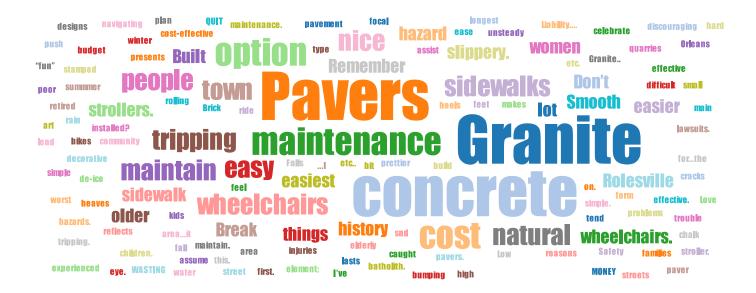

### **Main & Young Public Realm Options**

Additional comments on downtown hardscape/sidewalks.

A "wordle" below summarizes the additional comments provided on downtown sidewalks. The larger the word appears the more times the word was found in the comments.