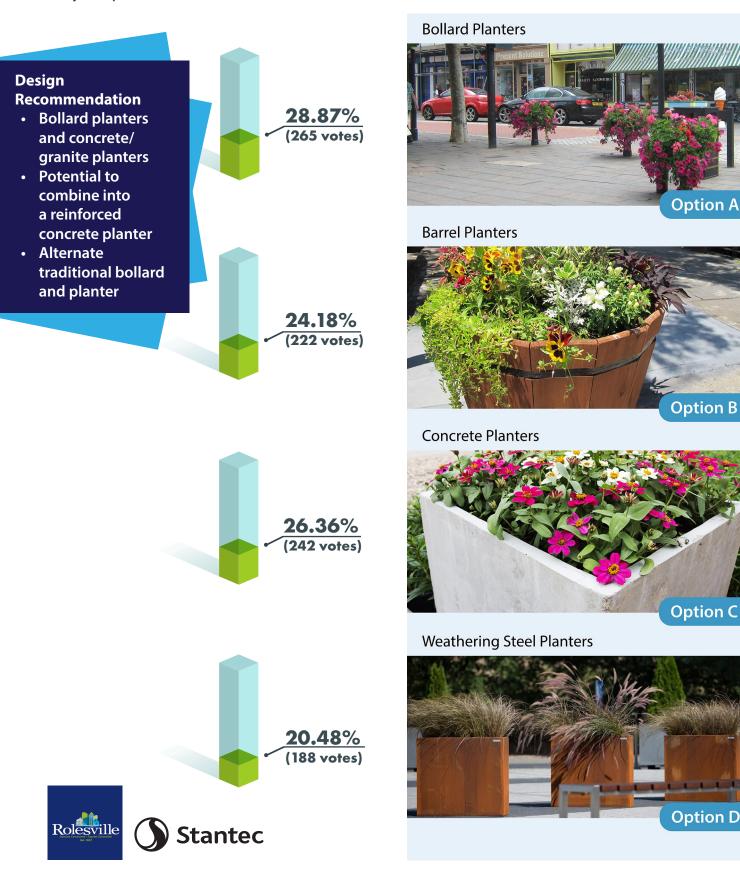

### **Main & Young Public Realm Options**

Please review the following placemaking opportunities. Select one (1) planter option based on your preference.

### **Main & Young Public Realm Options**

Additional comments on planters.

A "wordle" below summarizes the additional comments provided on planters. The larger the word appears the more times the word was found in the comments.