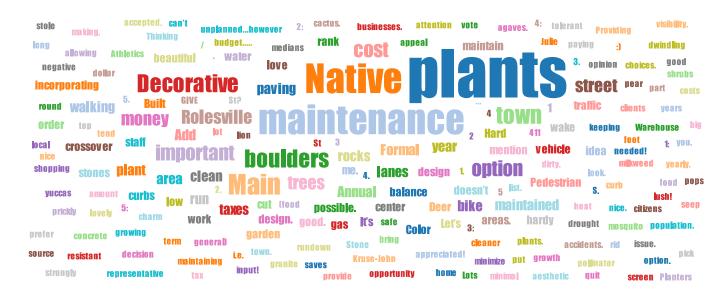

### **Main Street Median Treatment Options**

Additional comments on median treatments for Main Street.

A "wordle" below summarizes the additional comments provided on median treatments. The larger the word appears the more times the word was found in the comments.